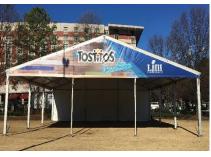

## TRADITIONAL STYLES:

Frame Tent

- -Available in widths of 10', 15', 20', 30'.
- -Available with standard 8' leg height, or taller 10' leg height.
- -No interior poles.
- -Guy ropes extend 2'-3' around exterior of tent perimeter.
- -Available with white, window, or clear walls.