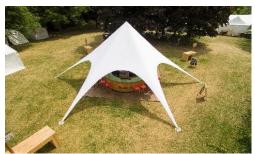

## **UNIQUE STYLES \*NEW\*:**

Starshade Tent

- -Available in a 40' diameter.
- -One center pole inside tent.
- -Sidewalls not available.