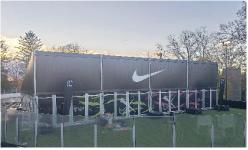

Clearspan Tent

- -Available in widths of 20', 30', 40', 50', 66',
- Available with standard 8' leg height, or taller 10' leg height.
- -No interior poles.
- -Available with white or clear walls.

## **Partial Branding** Design:

- -Partial designs are available for any size Clearspan tent.
- -Logo gets printed separately and placed on front tent gable.
- -Client is responsible for supplying artwork for print.

## **Full Branding** Design:

- -Full designs are available for any size Clearspan tent.
- Logo and background design printed directly on front tent gable. -Can be re-used each year.
- -Client is responsible for supplying artwork for print.