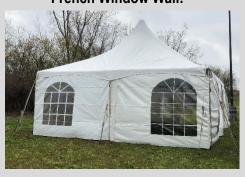

#### **TENTS:**

- All tents come with a standard 8' side leg heiaht
- Taller leg heights available for additional fee of 25%
- Solid white wall included. French window and Clear wall available for extra \$3 per linear
- Traditional tent styles available include Frame Tent, High Peak Tent, Pole Tent, and
- **Clearspan Tent**

### **French Window Wall:**

\$3.00 per linear foot