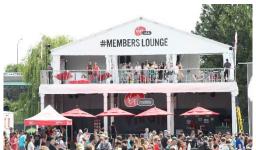

#### **Double Decker Tent**

- -Two story structure that is available in a variety of configurations from 10m to 40m
- -Glass walls, stairs, and custom branding available for this style tent.