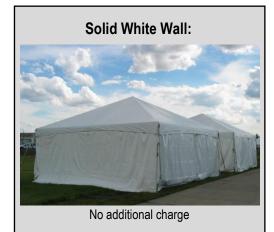

#### **TENTS:**

- All tents come with a standard 8' side leg heiaht
- Taller leg heights available for additional fee of 25%
- Solid white wall included. French window and Clear wall available for extra \$3 per linear
- Traditional tent styles available include Frame Tent, High Peak Tent, Pole Tent, and
- **Clearspan Tent**

### **Clear Wall:**

\$3.00 per linear foot