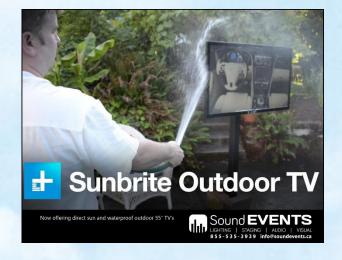

## **Data/Video Display Equipment**

| Indoor/Outdoor LED wall available 4ftx8ft and up          | Starting @ \$2000 |
|-----------------------------------------------------------|-------------------|
| 32" LCD TV with Desk Stand **Not a Smart TV**             | \$90.00           |
| 42" Plasma TV with Skirted Floor Stand **Not a Smart TV** | \$150.00          |
| 46" LCD TV with Skirted Cart **Not a Smart TV**           | \$270.00          |
| 55" LED Smart TV with Truss Stand                         | \$350.00          |
| 65" LED Smart TV with Truss Stand                         | \$430.00          |
| 75" LED Smart TV with Truss Stand                         | \$550.00          |
| 80" LED Smart TV with Truss Stand                         | \$675.00          |
| 55" OUTDOOR TV with Truss Stand                           | \$450.00          |
| Black iPad kiosk stand                                    | \$125.00          |
| 42" Multi Touch screen with stand **no internet**         | \$350.00          |
| Samsung 8ftx10ft Monitor Wall                             | \$2500.00         |