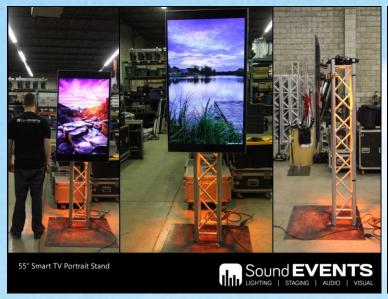

## **Data/Video Display Equipment**

| Indoor/Outdoor LED wall available 4ftx8ft and up          | Starting @ \$2000 |
|-----------------------------------------------------------|-------------------|
| 32" LCD TV with Desk Stand **Not a Smart TV**             | \$90.00           |
| 42" Plasma TV with Skirted Floor Stand **Not a Smart TV** | \$150.00          |
| 46" LCD TV with Skirted Cart **Not a Smart TV**           | \$270.00          |
| 55" LED Smart TV with Truss Stand                         | \$350.00          |
| 65" LED Smart TV with Truss Stand                         | \$430.00          |
| 75" LED Smart TV with Truss Stand                         | \$550.00          |
| 80" LED Smart TV with Truss Stand                         | \$675.00          |
| 55" OUTDOOR TV with Truss Stand                           | \$450.00          |
| Black iPad kiosk stand                                    | \$125.00          |
| 42" Multi Touch screen with stand **no internet**         | \$350.00          |
| Samsung 8ftx10ft Monitor Wall                             | \$2500.00         |